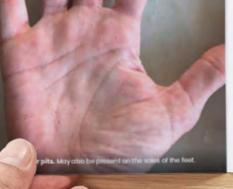

#### **Symptoms & Treatments**

Gorlin syndrome has many known manifestations, but the combination and degree vary from person to person. Common signs include a type of skin cancer called basal cell carcinoma (BCC), cancerous skin lesions, nonmalignant growths of the jaw (keratocystic odontogenic tumors or odontogenic keratocysts), small pits in the palms and soles of the feet (palmar pits). and calcification of the midline of the brain. Less common manifestations include: enlarged head, prominent forehead, skin cysts, improperly formed bones of the spine, ribs, feet and skull, fibroid tumor growth in the ovaries and/or heart, and medulloblastoma (a malignant brain tumor in young children.)