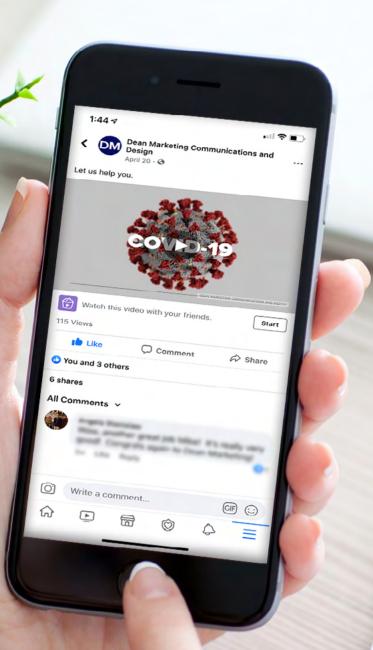

## CLIENT

Dean Marketing Communication and Design

## **PROJECT**

**Self-Promotion Social Media Video** 

\*Video supporting Small Businesses during the COVID-19 pandemic

**PRINT DESIGN** 

DIGITAL

BRANDING